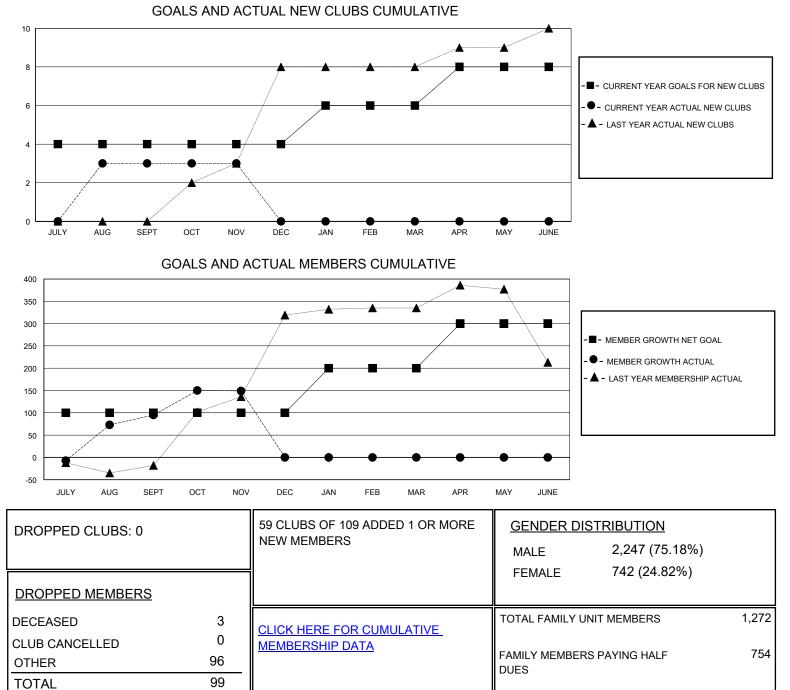

## District 306 C2

Results as of: 11/30/2023

| GMT:                  | LOCATION REP OF SRI LANKA |           |               |                       |                        |                         | GMT CA                                             |
|-----------------------|---------------------------|-----------|---------------|-----------------------|------------------------|-------------------------|----------------------------------------------------|
| Clubs                 |                           |           |               | Members               |                        |                         |                                                    |
| RESULTS FOR 2023-2024 |                           |           |               | RESULTS FOR 2023-2024 |                        |                         |                                                    |
| QUARTER               | NEW CLUB GOAL             | NEW CLUBS | DROPPED CLUBS | QUARTER               | BER GROWTH NET<br>GOAL | MEMBER GROWTH<br>ACTUAL | DROPPED<br>MEMBERS ACTUAL<br>(including transfers) |
| JULY/AUG/SEPT         | 4                         | 3         | 0             | JULY/AUG/SEPT         | 100                    | 187                     | 66                                                 |
| OCT/NOV/DEC           | 0                         | 0         | 0             | OCT/NOV/DEC           | 0                      | 90                      | 33                                                 |
| JAN/FEB/MAR           | 2                         | 0         | 0             | JAN/FEB/MAR           | 100                    | 0                       | 0                                                  |
| APR/MAY/JUNE          | 2                         | 0         | 0             | APR/MAY/JUNE          | 100                    | 0                       | 0                                                  |